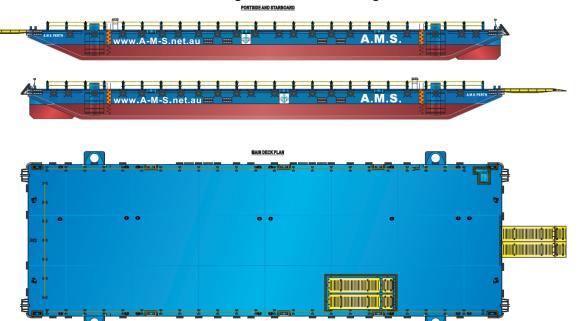

## A.M.S. PERTH

250ft Deck Cargo & Ballast Tank Barge

Registry / Official No. : Singapore / 397919

Delivery : 1<sup>st</sup> Q 2013

Classification : ABS A1 Deck Cargo Ballast Tank Barge

Length (Overall) : 250 Feet (76.20 metres)

Breadth (Moulded) : 80 Feet (24.40 metres)

Depth (Moulded) : 16 Feet (4.88 metres)

Cargo Deadweight : 5,500 Tonnes (approx.)

Deck, Side & Bottom Plate : 18mm / 14 mm / 16mm

Deck Load : 25 TONNES/M2

Deck Fittings : 4 x EA Smit Type towing brackets at bow and stern (SWL 80T)

: 3 Years JOTUN Paint Warranty

: Removable Hand Rail

: Removable and Road Transport Ready 4 pcs Ramp Door

(Total Dims. W5m x L10m) : Side Ladder Pockets (Integrated)

: 10 nos. mooring Double bits type bollard 10"N.B heavy pipe : 4 point mooring system (consisting of 30T winches c/w

automated hydraulic driven clutch & brake with auto-spool & 162

kW Diesel driven HPUs)

: 55pcs Class Approved Deck Cargo Stanchions

\*Particulars given herein are without warranty as to accuracy and interested parties must satisfy themselves by inspection or other means of detail of the vessel\*